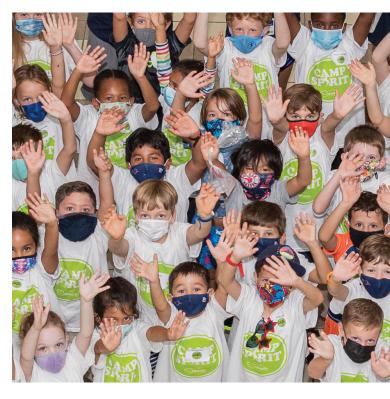

# Camp Spirit Day Camp!

Providence Day brings classic fun to summer with a fullday experience that inspires curiosity, camaraderie, and confidence. Camp Spirit offers a safe, welcoming environment for kids to explore their interests and develop those classic camp friendships.

Reminiscent of sleep-away camp, two caring counselors stay with your child's "cabin" cohort all day and lead the campers through a variety of activities like kickball, yoga, and water play.

Weekly themes keep the programming fresh while the integrated activities reinforce learning and promote meaningful connections within the community. Your child is challenged and empowered by day, then returns to the comforts of home at night.

Nearly 200 campers attended our inaugural year last summer, creating new traditions with a team of Providence Day teachers, alumni, and student counselors. At Camp Spirit, every day is fun, unique, and just as memorable as the day before.